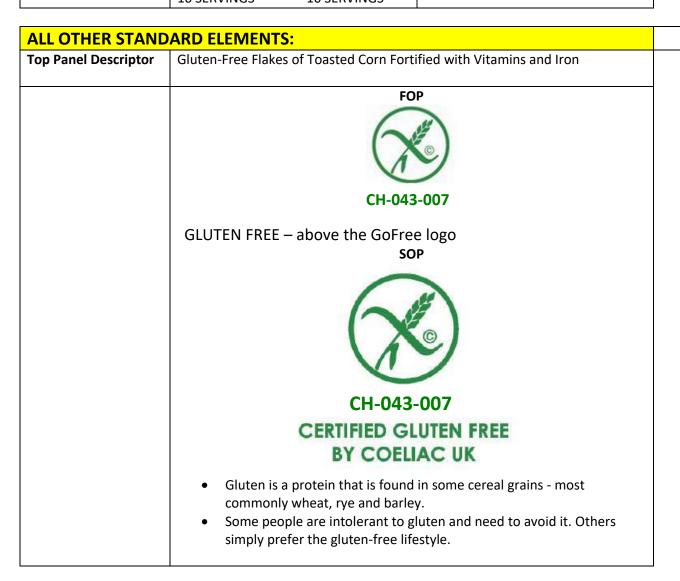

CONSUMER SERVICES. Phone 00800 0789 0789. Phone lines are open 9am to 5pm Monday to Friday.  @NestleCerealsUK |
|                     |                                                                                                                                                                                                                                                                                                                              |
| Serving Icon        | 500g Front   500g Back   16 SERVINGS   16 SERVINGS                                                                                                                                                                                                                                                                           |